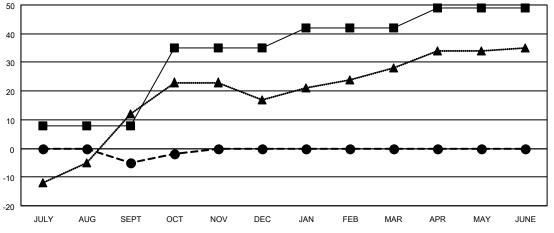

## GMT MONTHLY MEMBERSHIP PROGRESS REPORT

Multiple District 28

Results as of: 10/31/2023

**LOCATION: UTAH** 

| GMT: OPEN             |               |           |               |                       |                        |                         | GMT CA 1                                           |
|-----------------------|---------------|-----------|---------------|-----------------------|------------------------|-------------------------|----------------------------------------------------|
|                       | Club          | os        |               | Members               |                        |                         |                                                    |
| RESULTS FOR 2023-2024 |               |           |               | RESULTS FOR 2023-2024 |                        |                         |                                                    |
| QUARTER               | NEW CLUB GOAL | NEW CLUBS | DROPPED CLUBS | QUARTER MEM           | BER GROWTH NET<br>GOAL | MEMBER GROWTH<br>ACTUAL | DROPPED<br>MEMBERS ACTUAI<br>(including transfers) |
| JULY/AUG/SEPT         | 0             | 0         | 0             | JULY/AUG/SEPT         | 8                      | 26                      | 26                                                 |
| OCT/NOV/DEC           | 2             | 0         | 0             | OCT/NOV/DEC           | 27                     | 9                       | 5                                                  |
| JAN/FEB/MAR           | 0             | 0         | 0             | JAN/FEB/MAR           | 7                      | 0                       | 0                                                  |
| APR/MAY/JUNE          | 0             | 0         | 0             | APR/MAY/JUNE          | 7                      | 0                       | 0                                                  |

## GOALS AND ACTUAL MEMBERS CUMULATIVE

| - 🔳 - | MEMBER GROWTH NET GOAL |
|-------|------------------------|
|       |                        |

- MEMBER GROWTH ACTUAL
- LAST YEAR MEMBERSHIP ACTUAL

|   | DROPPED CLUBS: 0 |    | 16 CLUBS OF 52 ADDED 1 OR MORE | GENDER DISTRIBUTION                |            |
|---|------------------|----|--------------------------------|------------------------------------|------------|
|   |                  |    | NEW MEMBERS                    | MALE                               | 675 (69.66 |
|   |                  |    |                                | FEMALE                             | 294 (30.34 |
|   | DROPPED MEMBERS  |    |                                |                                    |            |
|   | DECEASED         | 7  | CLICK HERE FOR CUMULATIVE      | TOTAL FAMILY UNIT MEMBERS          |            |
|   | CLUB CANCELLED 0 |    | MEMBERSHIP DATA                | EANILY MEMBERS BAYING HALE         |            |
|   | OTHER            | 24 |                                | FAMILY MEMBERS PAYING HALF<br>DUES |            |
| T | TOTAL            | 31 |                                |                                    |            |