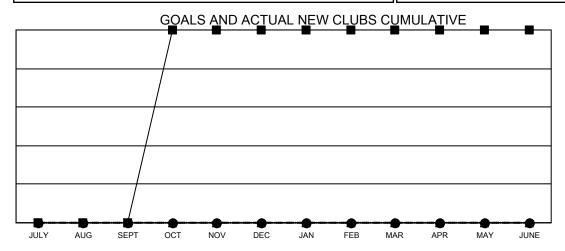

## GMT MONTHLY MEMBERSHIP PROGRESS REPORT

Multiple District 28

Results as of: 10/31/2023

**LOCATION: UTAH** 

| GMT: OPEN             |               |           |               |                       |                        |                         | GMT CA 1                                           |
|-----------------------|---------------|-----------|---------------|-----------------------|------------------------|-------------------------|----------------------------------------------------|
|                       | Club          | os        |               | Members               |                        |                         |                                                    |
| RESULTS FOR 2023-2024 |               |           |               | RESULTS FOR 2023-2024 |                        |                         |                                                    |
| QUARTER               | NEW CLUB GOAL | NEW CLUBS | DROPPED CLUBS | QUARTER MEM           | BER GROWTH NET<br>GOAL | MEMBER GROWTH<br>ACTUAL | DROPPED<br>MEMBERS ACTUAI<br>(including transfers) |
| JULY/AUG/SEPT         | 0             | 0         | 0             | JULY/AUG/SEPT         | 8                      | 26                      | 26                                                 |
| OCT/NOV/DEC           | 2             | 0         | 0             | OCT/NOV/DEC           | 27                     | 9                       | 5                                                  |
| JAN/FEB/MAR           | 0             | 0         | 0             | JAN/FEB/MAR           | 7                      | 0                       | 0                                                  |
| APR/MAY/JUNE          | 0             | 0         | 0             | APR/MAY/JUNE          | 7                      | 0                       | 0                                                  |

- CURRENT YEAR GOALS FOR NEW CLUBS
- CURRENT YEAR ACTUAL NEW CLUBS
- LAST YEAR ACTUAL NEW CLUBS